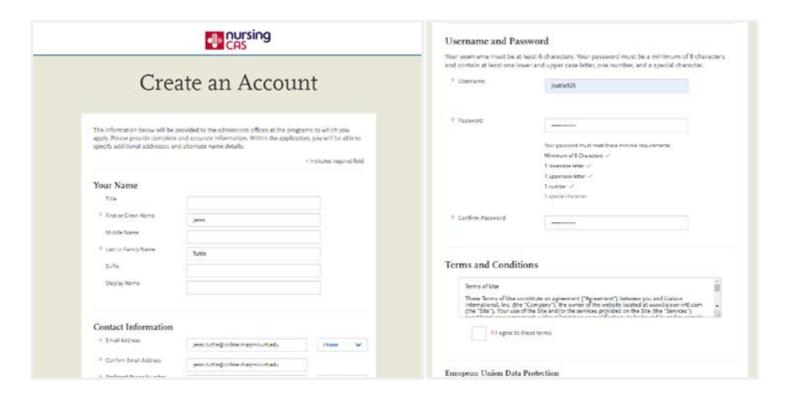

#### **Create your account**

This is the initial page to create your account, with a username and password: