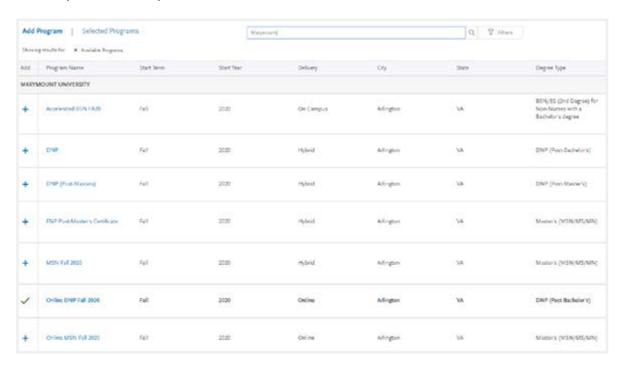

### Select your program

Type in Marymount at the top and select Online DNP, Online MSN, Online DNP (Post-Master's) or Online FNP Post-Master's Certificate.