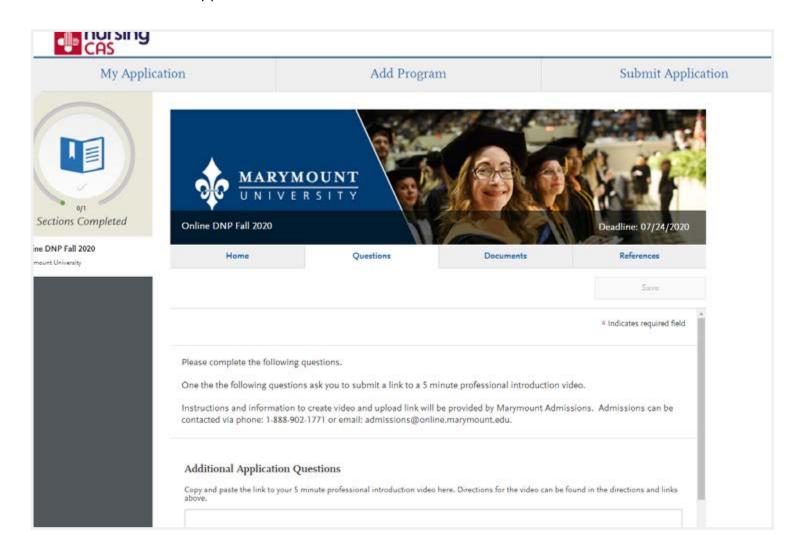

#### **Answer the asterisks**

Click Questions tab to answer all questions with asterisks – video link can be attached after application has been submitted.