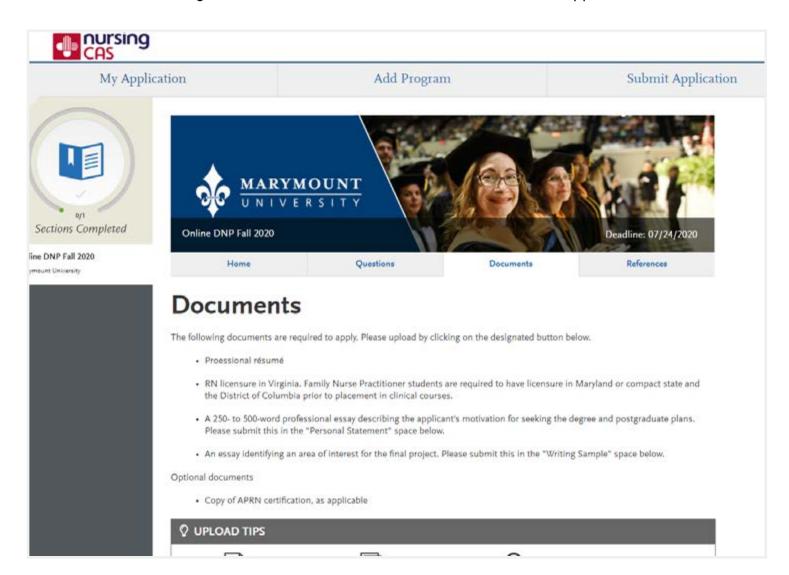

#### **Upload your documents**

The next tab to complete is the Documents tab: please Include – CV/Resume and Nursing License. All other documents can be attached after application is submitted.