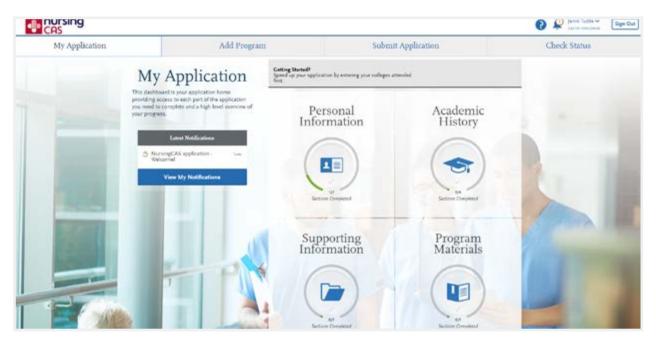

### The main screen tracks your progress

This is the Main Screen for application. This main screen shows progression towards completion of your application.

#### Complete the blue tabs

Box One: Personal Information – complete all 7 tabs on the left side in blue.