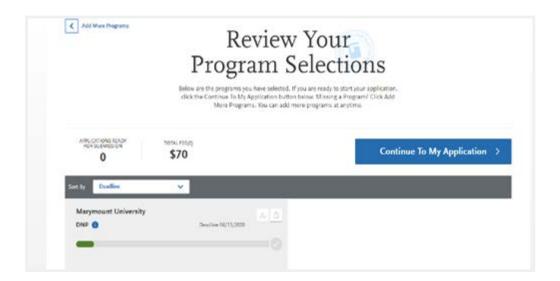

### The main screen tracks your progress

This is the Main Screen for application. This main screen shows progression towards completion of your application.