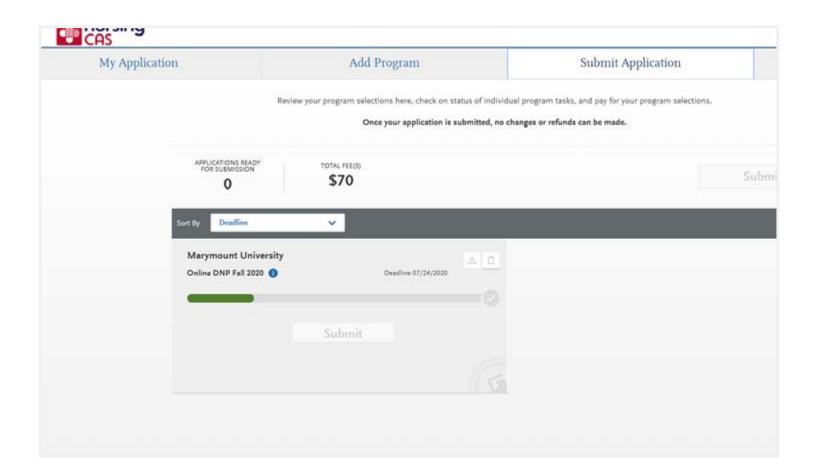

## **Submit your application**

Once those steps are completed; Click the third tab on the top to submit application. The application can be submitted while waiting for transcripts and references to came back in.