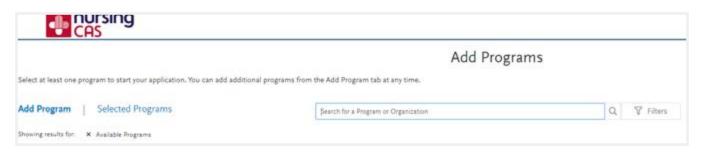

# How to Complete Your Application

NursingCas Guide

#### Welcome

We're excited to see you apply for Marymount University online, and look forward to learning more about you as a potential student.



Set aside one hour of time to complete.

#### **To Be Prepared**

Have these items ready:

- □ Names of schools previously attended to order transcripts
- ☐ Resume
- ☐ Copy of your nursing license
- □ References







#### **Create your account**

This is the initial page to create your account, with a username and password:





### Add a program

Once you create a profile, click on Add program:







### Select your program

Type in Marymount at the top and select Online DNP, Online MSN, Online DNP (Post-Master's) or Online FNP Post-Master's Certificate.





#### The application window opens

This is the window that will showcase which application you had selected.







### The main screen tracks your progress

This is the Main Screen for application. This main screen shows progression towards completion of your application.





#### Complete the blue tabs

Box One: Personal Information – complete all 7 tabs on the left side in blue.







#### Order your transcripts

Input all universities that you have attended. Once you are in the system, a link (highlighted below) will appear to order transcripts from that specific school.







### The Program Information Box

Includes