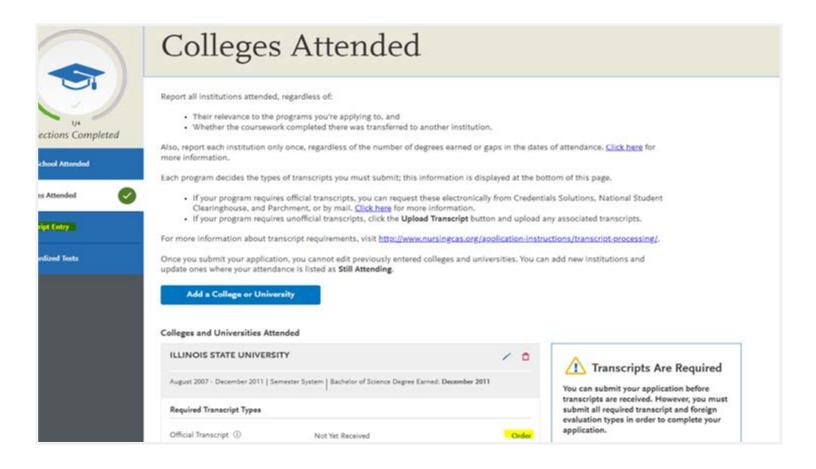

#### Order your transcripts

Input all universities that you have attended. Once you are in the system, a link (highlighted below) will appear to order transcripts from that specific school.