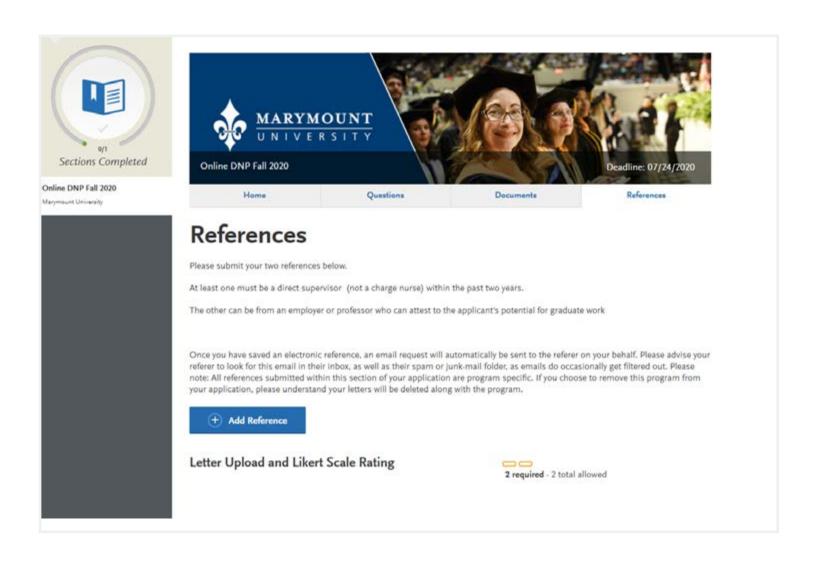

#### Add your references

The last tab is for references. You must include two reference contacts; Nursing CAS will send the recommendation form directly to the submitted reference, in order for them to complete the form